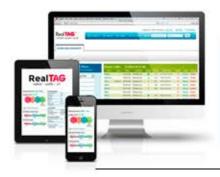

## LEAD Fund More Loans With RealTAG

**RealTAG** pre-qualifies every lead at the start of the loan process!

- Searches hundreds of millions of properties in under 2 seconds
- 271 point report includes AVM's, equity, estimated income, comps and more
- Discloses ALL liens on the subject property. No more hidden seconds
- Empowers loan officers to make intelligent decisions..about EVERY lead

**RealTAG** drives higher lead conversions by the largest lenders today!

- - Works in call center enviornments. No need to waste LO's time to qualify
- With RealTAG a CSR can generate an entire 1003 from only a property address
- Uses banking accurate property and mortgage data
- RealTAG qualifies your prospects with no credit or privacy disclosures required