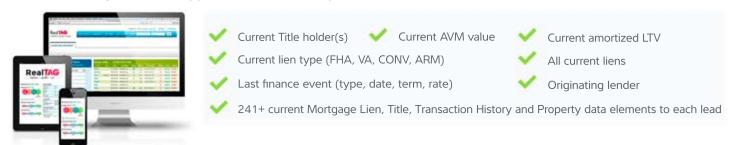

## Fund More Loans With Internet Direct Mail Leads

Direct Mail converts (if you have the right list)! Introducing the first Internet mortgage direct mail database! Our Internet Mortgage Database is different! Our unique direct mail data lists start with consumers that have raised their hands via an Internet lead form for a refi or purchase quote from a tier one provider! We then take these high interest borrowers, verify, scrub and append the leads with up to date:

## If Your Direct Mail Strategy Calls For Better Response...

Direct mail marketing success starts with great data! Let us help you generate highly qualified, high converting leads, predictably and reliably. With over 130 Million Internet Mortgage Leads (and growing), and featuring hundreds of data attributes, our Internet mail data allows you to pinpoint the best conforming, government, ARM, or sub-prime homeowners for your refinance, cash out or debt consolidation offer.