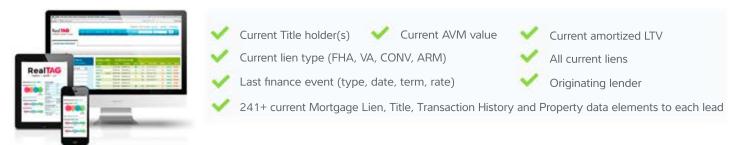

## Fund More Loans With Internet Direct Mail

**Direct Mail** converts (if you have the right list)! Introducing the first Internet mortgage direct mail database! Our Internet Mortgage Database is different! Our unique direct mail data lists start with consumers that have raised their hands via an Internet lead form for a refi or purchase quote from a tier one provider! We then take these high interest borrowers, verify, scrub and append the leads with up to date:

## If Your Direct Mail Strategy Calls For Better Response...

**Direct mail marketing success starts with great data!** Let us help <u>you</u> generate highly qualified, high converting leads, predictably and reliably. **With over 6 Million Internet Mortgage Leads (and growing), and featuring hundreds of data attributes**, our Internet mail data allows you to pinpoint the best conforming, government, ARM, or sub-prime homeowners for your refinance, cash out or debt consolidation offer.